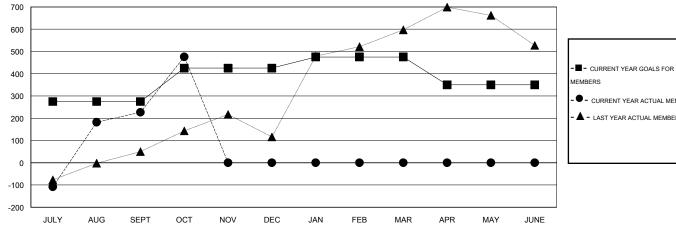

## **GMT**: ER GURUNATHAN **LOCATION INDIA** GMT CA 6

| Clubs         |                  |                  |                  |                  | Members               |                    |                                     |                    |                  |
|---------------|------------------|------------------|------------------|------------------|-----------------------|--------------------|-------------------------------------|--------------------|------------------|
|               | RESUL            | TS FOR 2016-2017 |                  |                  | RESULTS FOR 2016-2017 |                    |                                     |                    |                  |
| QUARTER       | NEW CLUB<br>GOAL | NEW CLUBS        | DROPPED<br>CLUBS | NET<br>GAIN/LOSS | QUARTER               | NEW MEMBER<br>GOAL | CHARTER AND<br>NEW MEMBERS<br>ADDED | DROPPED<br>MEMBERS | NET<br>GAIN/LOSS |
| JULY/AUG/SEPT | 3                | 4                | 0                | 4                | JULY/AUG/SEPT         | 275                | 429                                 | 202                | 227              |
| OCT/NOV/DEC   | 2                | 0                | 0                | 0                | OCT/NOV/DEC           | 150                | 269                                 | 20                 | 249              |
| JAN/FEB/MAR   | 2                | 0                | 0                | 0                | JAN/FEB/MAR           | 50                 | 0                                   | 0                  | 0                |
| APR/MAY/JUNE  | 3                | 0                | 0                | 0                | APR/MAY/JUNE          | -125               | 0                                   | 0                  | 0                |