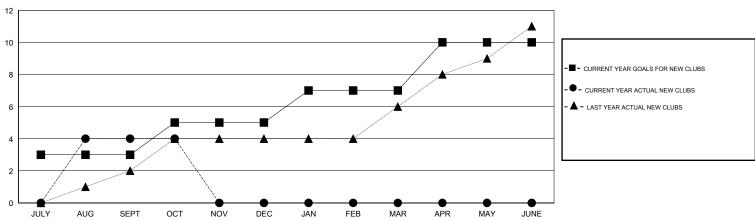

## GOALS AND ACTUAL NEW CLUBS CUMULATIVE

| -■- CURRENT YEAR GOALS FOR NEW    |
|-----------------------------------|
| MEMBERS                           |
| - ● - CURRENT YEAR ACTUAL MEMBERS |
| - ▲ - LAST YEAR ACTUAL MEMBERS    |
|                                   |
|                                   |

## **GMT**: ER GURUNATHAN **LOCATION INDIA** GMT CA 6

| Clubs         |                  |                  |                  |                  | Members               |                    |                                     |                    |                  |
|---------------|------------------|------------------|------------------|------------------|-----------------------|--------------------|-------------------------------------|--------------------|------------------|
|               | RESUL            | TS FOR 2016-2017 |                  |                  | RESULTS FOR 2016-2017 |                    |                                     |                    |                  |
| QUARTER       | NEW CLUB<br>GOAL | NEW CLUBS        | DROPPED<br>CLUBS | NET<br>GAIN/LOSS | QUARTER               | NEW MEMBER<br>GOAL | CHARTER AND<br>NEW MEMBERS<br>ADDED | DROPPED<br>MEMBERS | NET<br>GAIN/LOSS |
| JULY/AUG/SEPT | 3                | 4                | 0                | 4                | JULY/AUG/SEPT         | 275                | 429                                 | 202                | 227              |
| OCT/NOV/DEC   | 2                | 0                | 0                | 0                | OCT/NOV/DEC           | 150                | 269                                 | 20                 | 249              |
| JAN/FEB/MAR   | 2                | 0                | 0                | 0                | JAN/FEB/MAR           | 50                 | 0                                   | 0                  | 0                |
| APR/MAY/JUNE  | 3                | 0                | 0                | 0                | APR/MAY/JUNE          | -125               | 0                                   | 0                  | 0                |